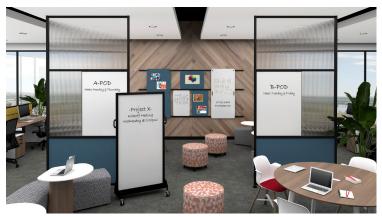

# Intersection Divider System + Merge Rail

- > Intersection—A unique system that can pair a variety of materials to create a presentation/divider system not confined or anchored to the wall.
- > Merge Rail A presentation system for individual and group settings, incorporating a variety of materials, a sliding rail system, and a personal, transportable markerboard/tackboard component that is lightweight, frameless, flexible in size and reversible.
- > Together Intersection and Merge Rail create specific presentation/meeting areas for today's built environment. Porcelain Steel Writing Surfaces (lifetime warranty), and Acousticor, our Felt PET acoustic/tackable material, that can be disinfected and bleached without harm or discoloration, customized to various sizes to integrate with and compliment our INTERSECTION product group.
- > Merge Rail Component Boards are available with handles and drillings for ease of transport and use. A Mobile Screen/Transport Cart functions as a two-sided mobile screen and a transport system to move boards to different areas from offices to conference rooms.
- > Intersection Dividers incorporate multiple surfaces and configurations across all offerings, including Space, Slide, Stack, Flex, Weave and Individual Panels.

## > Standard Merge Materials:

CPS Porcelain/Acousticor Felt Panels – (see Corona Group Specifying Tool Kit – Surfaces Box).

> Create the ideal meeting space and presentation environment when you combine **Intersection** and **Merge Rail**.