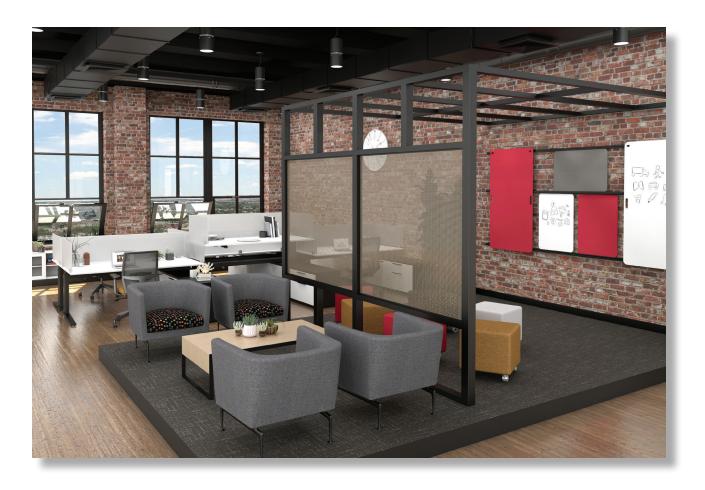

# Intersection Divider System + Merge Rail

- > Intersection—A unique system that can pair a variety of materials to create a presentation/divider system not confined or anchored to the wall.
- > Merge Rail A presentation system for individual and group settings, incorporating a variety of materials, a sliding rail system, and a personal, transportable markerboard/tackboard component that is lightweight, frameless, flexible in size and reversible.
- > Together Intersection and Merge Rail create specific presentation/meeting areas for today's built environment. Porcelain Steel Writing Surfaces (lifetime warranty), and Acousticor, our Felt PET acoustic/tackable material, that can be disinfected and bleached without harm or discoloration, customized to various sizes to integrate with and compliment our INTERSECTION product group.
- > Merge Rail Component Boards are available with handles and drillings for ease of transport and use. A Mobile Screen/Transport Cart functions as a two-sided mobile screen and a transport system to move boards to different areas from offices to conference rooms.
- > Intersection Dividers incorporate multiple surfaces and configurations across all offerings, including Space, Slide, Stack, Flex, Weave and Individual Panels.

## > Standard Intersection Materials:

Glass, porcelain steel Marker or Chalk Boards, Fabric or Acousticor panels; and perforated steel or mesh, in single or double sided applications. – (see Corona Group Specifying Tool Kit – Surfaces Box).

> Create the ideal meeting space and presentation environment when you combine **Intersection** and **Merge Rail**.