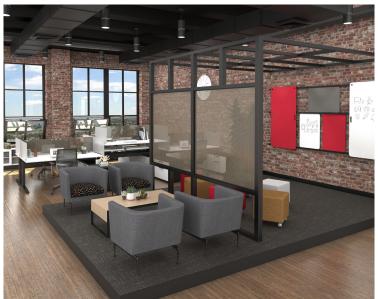

# Intersection Divider System + Merge Rail

- > Intersection—A unique system that can pair a variety of materials to create a presentation/divider system not confined or anchored to the wall.
- > Merge Rail A presentation system for individual and group settings, incorporating a variety of materials, a sliding rail system, and a personal, transportable markerboard/tackboard component that is lightweight, frameless, flexible in size and reversible.
- > Together Intersection and Merge Rail create specific presentation/meeting areas for today's built environment. Porcelain Steel Writing Surfaces (lifetime warranty), and Acousticor, our Felt PET acoustic/tackable material, that can be disinfected and bleached without harm or discoloration, customized to various sizes to integrate with and compliment our INTERSECTION product group.
- > Merge Rail Component Boards are available with handles and drillings for ease of transport and use. A Mobile Screen/Transport Cart functions as a two-sided mobile screen and a transport system to move boards to different areas from offices to conference rooms.
- > Intersection Dividers incorporate multiple surfaces and configurations across all offerings, including Space, Slide, Stack, Flex, Weave and Individual Panels.

## > Standard Intersection Materials:

Glass, porcelain steel Marker or Chalk Boards, Fabric or Acousticor panels; and perforated steel or mesh, in single or double sided applications. – (see Corona Group Specifying Tool Kit – Surfaces Box).

> Create the ideal meeting space and presentation environment when you combine **Intersection** and **Merge Rail**.